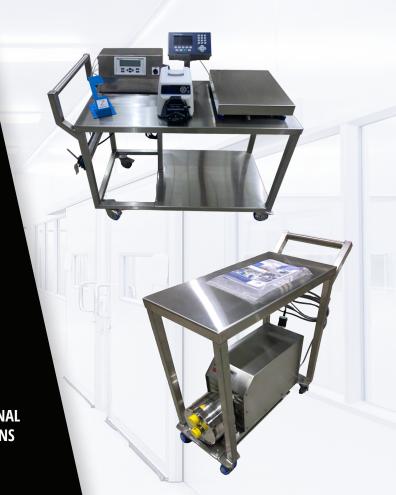

## MAXIMIZE MANUFACTURING FLEXIBILITY WITH CUSTOM PUMP CARTS

Custom Pump Cart Solutions incorporating Quattroflow, Watson-Marlow, MasterFlex and other pump brands

## **AVAILABLE OPTIONS:**

- 1/2 5 HP frame mounted motors
- Separate VFD controls
- Integrated flow, pressure and weight
- Shelf locations: top, bottom or no shelf
- Wheels: Swivel, fixed, non-marking
- Tubing / hose management
- Power cord wrap
- Custom cart dimensions