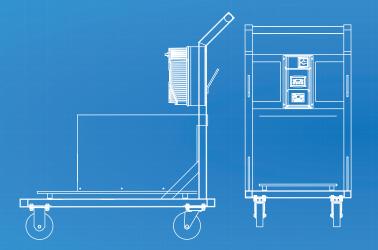

## MAXIMIZE MANUFACTURING FLEXIBILITY WITH CUSTOM PUMP CARTS

Custom Pump Cart Solutions incorporating Quattroflow, Watson-Marlow, MasterFlex and other pump brands

## **AVAILABLE OPTIONS:**

- 1/2 5 HP frame mounted motors
- Separate VFD controls
- Integrated flow, pressure and weight
- Shelf locations: top, bottom or no shelf
- Wheels: Swivel, fixed, non-marking
- Tubing / hose management
- Power cord wrap
- Custom cart dimensions